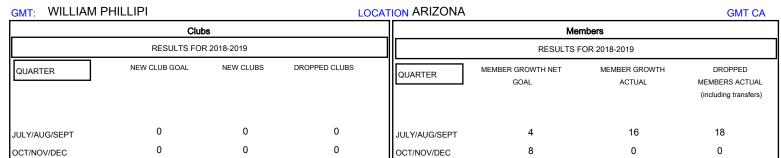

JAN/FEB/MAR

APR/MAY/JUNE

JULY

AUG

0

0

0

## District 21 B

Results as of: 07/31/2018

0

0

JAN/FEB/MAR

APR/MAY/JUNE

0

-1

JUNE

0

0

0

0