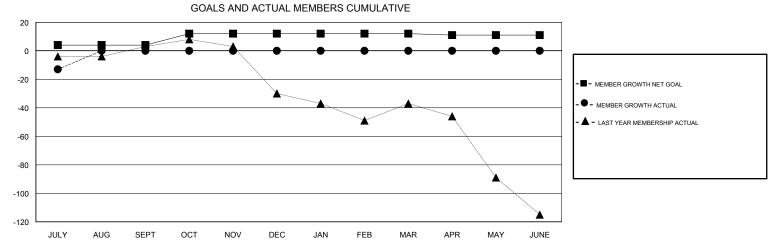

JAN/FEB/MAR

APR/MAY/JUNE

JULY

AUG

0

0

0

## District 21 B

Results as of: 07/31/2018

0

0

JAN/FEB/MAR

APR/MAY/JUNE

0

-1

JUNE

0

0

0

0